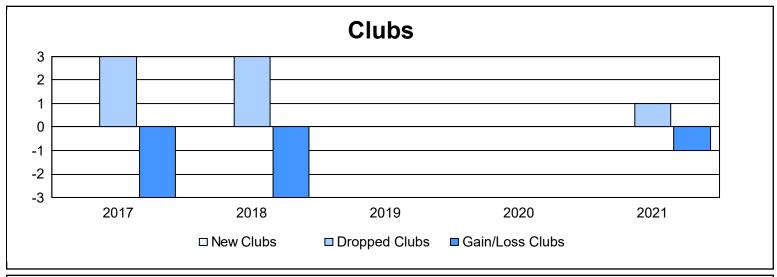

District 36 O As of June 2021 Cumulative

| Year      | New<br>Clubs | Dropped<br>Clubs | Gain/<br>Loss<br>Clubs | New<br>Members | Charter<br>Members | Reinstate<br>Members | Transfer<br>Members | Total<br>Member<br>Added | Total<br>Members<br>Dropped | Gain/<br>Loss<br>Members |
|-----------|--------------|------------------|------------------------|----------------|--------------------|----------------------|---------------------|--------------------------|-----------------------------|--------------------------|
| 2016-2017 | 0            | 3                | -3                     | 113            | 1                  | 7                    | 4                   | 125                      | 165                         | -40                      |
| 2017-2018 | 0            | 3                | -3                     | 97             | 0                  | 2                    | 12                  | 111                      | 204                         | -93                      |
| 2018-2019 | 0            | 0                | 0                      | 100            | 1                  | 14                   | 4                   | 119                      | 124                         | -5                       |
| 2019-2020 | 0            | 0                | 0                      | 84             | 0                  | 7                    | 5                   | 96                       | 121                         | -25                      |
| 2020-2021 | 0            | 1                | -1                     | 61             | 0                  | 12                   | 24                  | 97                       | 162                         | -65                      |
| Average   | 0            | 1                | -1                     | 91             | 0                  | 8                    | 10                  | 110                      | 155                         | -46                      |